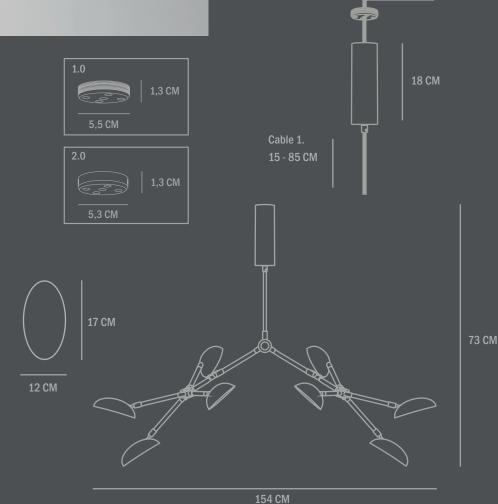

Cable 2. 200 CM

Dimensions: L154 / W121 / H73 CM Mounting plate: H1,3/W5,5 CM Ceiling cup: H18 /W6 CM Fabric covered cable (diveded in two): Cable 1. from 15 to 85 CM / Cable 2. 200 CM

Country of origin: CN. Product weight: 6 Kgs