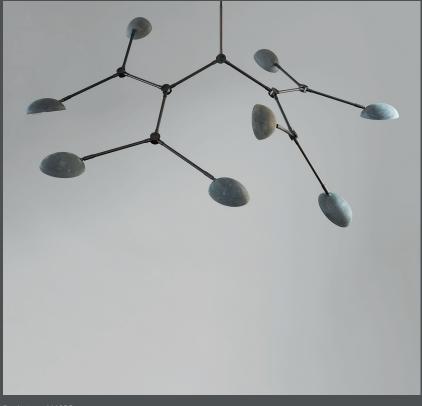

## DROP CHANDELIER OXIDIZED

You almost feel the movement of the Drop Chandelier. As a free-flowing sculpture, it takes in the space and insists on a life of its own.

While The Drop Chandelier collection honors modernist lamp designs of the 1950s, it also celebrates an experimental, innovative approach with its gently curving shades and 14 flexible and functional adjustable arms - creating countless options, variations, and angles.

The beautifully crafted oxidized and plated, metal body is subsequently hand brushed and the lamp brightens up the room elegantly with a warm, pleasant light.

Designed by Kristian Sofus Hansen & Tommy Hyldahl.