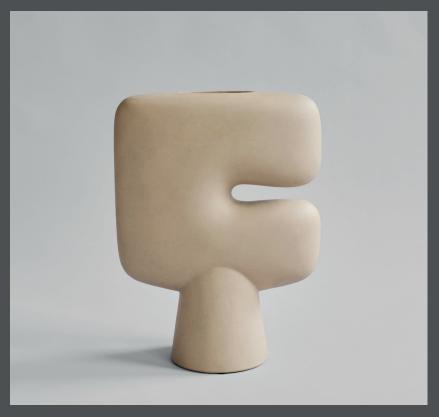

## **TRIBAL VASE BIG**

The Tribal collection is a series of vases designed as a sculptural take on the archetypal idea of a tribal mask.

Place single flower stems in the narrow top opening or simply leave the vase as a stand-alone art object. Like open mouths on pedestals, the masks are a beautiful, shaped item in calm, soothing and dusty terracotta and grey colours.

As it is a hand glazed natural product, the colours may vary slightly and while it is not 100% water-proof, a bag for fresh flowers is included.

Designed by Kristian Sofus Hansen & Tommy Hyldahl.

Product no: 221006

45 CM

34 CM