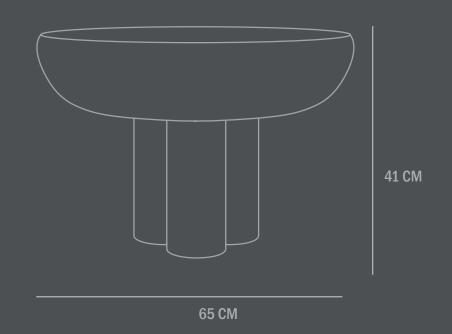

Dimensions: L65 / W65 / H41 CM Country of origin: CN

Product weight: 16 Kgs

Packaging: Dimensions: L74 / W73 / H53 CM Total weight incl. product: 18,96 Kgs Number of parcels: 1 Material: Brown cardboard