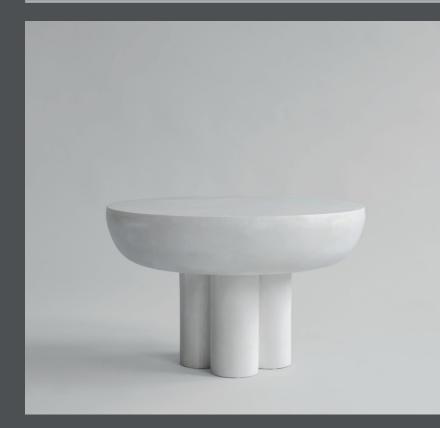

## **CROWN TABLE LOW**

The collection of tables entitled Crown is cast in one piece formed as a circular tabletop carried by four-cylinder shaped legs.

Standing strong and proud, the table is inspired by the bare, structural elements of Brutalist architecture, celebrating the columns, and eluding an attitude towards too many details.

The chunky fiber concrete legs enable a large gap between the table edge and legs to emphasize the experience of a massive floating tabletop.

The table is available in two sizes and can be used as a single standing side table or stand together as a pair of coffee tables.