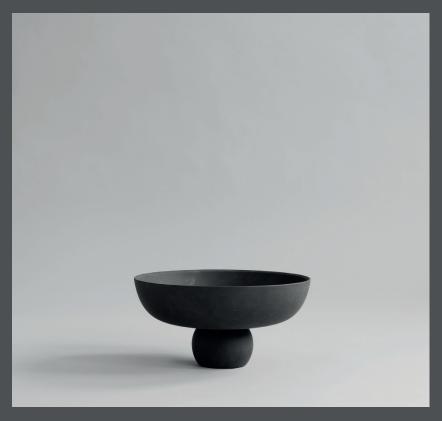

## **BABURU BOWL MEDIO**

Balancing on top of a small bubble, the Babaru Bowl is a sculptural take on a traditional Japanese bowl design. Baburu, the Japanese name for bubble, comes in three different sizes, and can be used for both storage or stand alone as an artistic object to elevate a space.

The series is made of ceramic as it is a hand glazed natural product, the colours may vary slightly and while it is not 100% waterproof, a bag for fresh flowers is included.

Designed by Kristian Sofus Hansen & Tommy Hyldahl

Product no: 223044

Type: Bowl - Indoor

**Designer / Year of design:** 

Kristian Sofus Hansen & Tommy Hyldahl, 2021

Colour: Black

**Material: Ceramic** 

**Care instructions:** 

Use a soft dry cloth to clean the product.