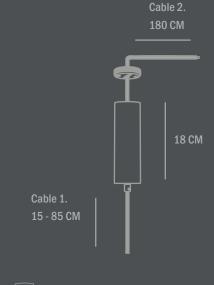

### Dimensions

L152/ W121 / H70,5 Mounting plate: H1,5 / W5,5 CM Ceiling cup: H18 / W6 CM

Fabric covered cable (diveded in two inside Ceiling cup)
Cable 1: From 15 to 85 CM / Cable 2: 180 CM

Country of origin: CN
Product weight: 6,7 Kgs
Packaging:
Dimensions: L127 / W104 / H24 CM
Total weight incl. product: 11,4 Kgs
Number of parcels: 1
Material: Brown cardboard