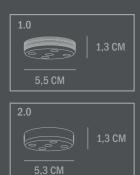

### Dimensions

L152/ W121 / H70,5 Mounting plate: H1,5 / W5,5 CM Ceiling cup: H18 / W6 CM

Fabric covered cable (diveded in two inside Ceiling cup)
Cable 1: From 15 to 85 CM / Cable 2: 180 CM

Country of origin: CN
Product weight: 6,7 Kgs
Packaging:
Dimensions: L127 / W104 / H24 CM
Total weight incl. product: 11,4 Kgs
Number of parcels: 1
Material: Brown cardboard