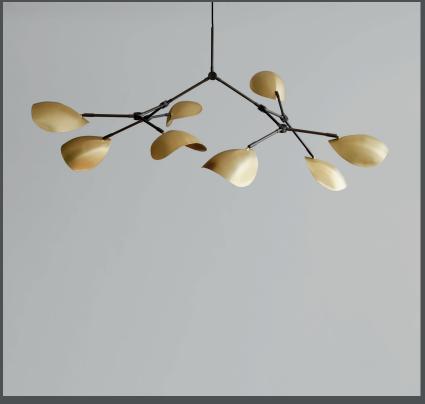

# STINGRAY CHANDELIER BRASS

Inspired by the Stingray fish, the Stingray lampshade is all about the contrast between soft shapes and sharp lines.

The almost floating lampshade is the centrepiece of the Stingray collection, elegantly featured in two chandeliers, a table lamp and floor lamp. The lampshade is designed to hide and expose the Lightsource according to the viewpoint, creating a flexible and artistic light experience.

Designed by Kristian Sofus Hansen & Tommy Hyldahl

Type: Chandelier / Indoor Designer / Year of design: Kristian Sofus Hansen & Tommy Hyldahl, 2021

### Colour / Material: Brass

Lampshade & Ceiling cup:100% Iron, with plated Brass finish. Pipes & attachment parts is made of 100% Iron color bronze and polished afterwords.