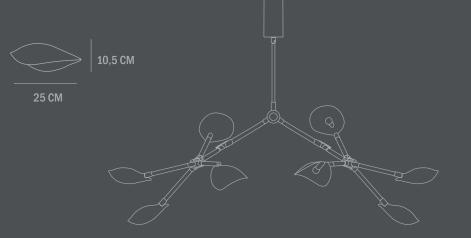

### Dimensions

L152/ W121 / H70,5 Mounting plate: H1,5 / W5,5 CM Ceiling cup: H18 / W6 CM

Fabric covered cable (diveded in two inside Ceiling cup)
Cable 1: From 15 to 85 CM / Cable 2: 180 CM

Country of origin: CN
Product weight: 6,7 Kgs
Packaging:
Dimensions: L127 / W104 / H24 CM
Total weight incl. product: 11,4 Kgs
Number of parcels: 1
Material: Brown cardboard

Cara instructions:

Use a soft dry cloth to clean the product.

Do not use household cleaners.

Suitable for rooms with a height of 230-320 CM. Does not comply with US Standards.

152 CM

70,5 CM