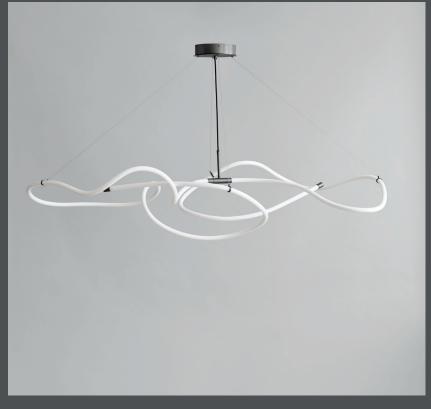

## **GHOST CHANDELIER BIG**

Influenced by minimalism art, Ghost Chandelier is all about combining light and sculptures into graphic lighting design. Ghost is characterized by an illuminating white acrylic tube, running in different directions to create an organic system of ambient light.

Based on a hand sketch, the design adds a graphic and artistic atmosphere to the space. It attracts the eyes attention with its constantly changing appearance, forming different patterns and shapes according to the viewpoint. Ghost instantly becomes a statement piece in any kind of interior.

Ghost Chandelier comes in two sizes and has an inbuild LED light source with a warm colour nuance. Details of bronze metal fittings adds the last touch to the minimalistic design. The chandelier is carried by four stainless steel wires, adjustable to the desired room height.