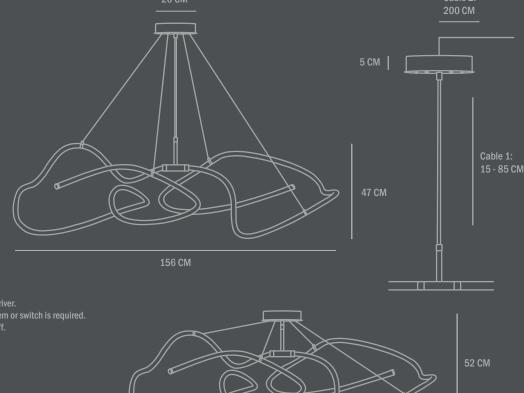

Dimensions: L156 / W82 / H52 CM Cable 1: 15 - 85 CM / Cable 2: 200 CM

Country of origin: CN Product weight: 3,69 Kgs

Packaging:
Dimensions: L119 / W84 / H28 CM
Total weight incl. product: 9,67 Kgs
Number of parcels: 1
Material: Brown cardboard