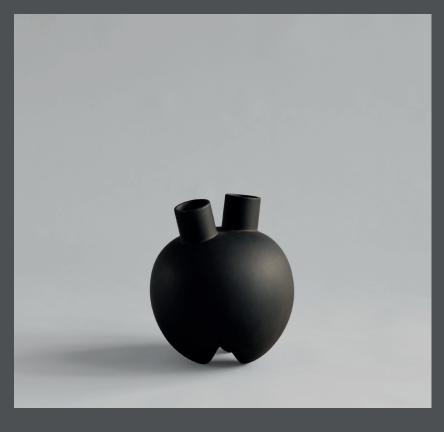

## **SUMO VASE HORNS**

Sumo celebrates the human body. As a reference to the Japanese sport Sumo, all vases are voluminous in size and shape, resting on top of narrow pointing legs. All vases have different openings from the traditional narrow vase openings to double openings and deep carved openings.

The Sumo collection looks at the contrast between familiar vase shapes and the addition of more artistic, abstract ideas and details, questioning our individual perceptions of the shape of a vase. The Sumo collection is designed as a stand-alone artistic object yet forming a united family of objects when gathered.

As it is a hand glazed natural product, the colours may vary slightly and as it is not 100% waterproof, a bag for fresh flowers is included.

Designed by Kristian Sofus Hansen & Tommy Hyldahl.

**Product no: 213013** 