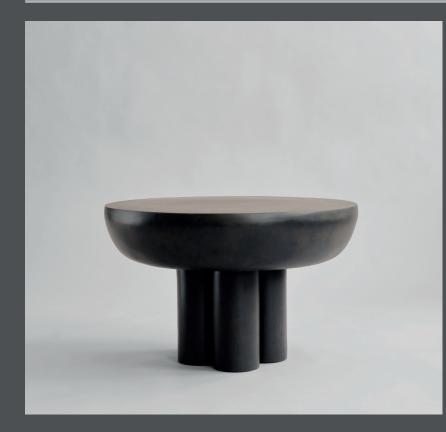

## COPENHAGEN

**CROWN TABLE LOW** 

The collection of tables entitled Crown is cast in one piece formed as a circular tabletop carried by four-cylinder shaped legs.

Standing strong and proud, the table is inspired by the bare, structural elements of Brutalist architecture, celebrating the columns, and eluding an attitude towards too many details.

The chunky fiber concrete legs enable a large gap between the table edge and legs to emphasize the experience of a massive floating tabletop.

The table is available in two sizes and can be used as a single standing side table or stand together as a pair of coffee tables.

Designed by Kristian Sofus Hansen & Tommy Hyldahl.

Product no: 214014

Type: Table

65 CM Designer / Year of design: Kristian Sofus Hansen & Tommy Hyldahl, 2020 **Colour: Coffee** Material: Fiber Concrete Care instructions: Use a soft dry cloth to clean the product. Do not use household cleaners. Not frost-proof Dimensions: L65 / W65 / H41 CM Country of origin: CN **Product weight: 16 Kgs** Packaging: Dimensions: L74 / W73 / H53 CM Total weight incl. product: 18,96 Kgs 25 CM Number of parcels: 1 Material: Brown cardboard