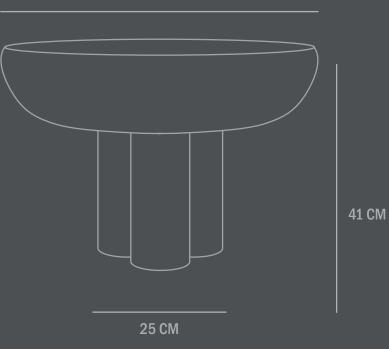

Designed by Kristian Sofus Hansen & Tommy Hyldahl.

Product no: 214014

Type: Table

65 CM Designer / Year of design: Kristian Sofus Hansen & Tommy Hyldahl, 2020 **Colour: Coffee** Material: Fiber Concrete Care instructions: Use a soft dry cloth to clean the product. Do not use household cleaners. Not frost-proof Dimensions: L65 / W65 / H41 CM Country of origin: CN **Product weight: 16 Kgs** Packaging: Dimensions: L74 / W73 / H53 CM Total weight incl. product: 18,96 Kgs 25 CM Number of parcels: 1 Material: Brown cardboard