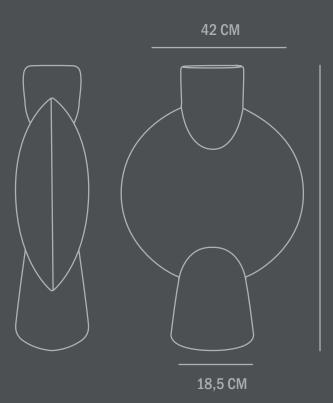

Do not use household cleaners.

Not waterproof

**Dimensions: L42 / W18,5 / H60 CM** 

Country of origin: CN

Product weight: 5,00 Kgs

Packaging:

Dimensions: L68 / W27 / H50 CM Total weight incl. product: 6,00 Kgs