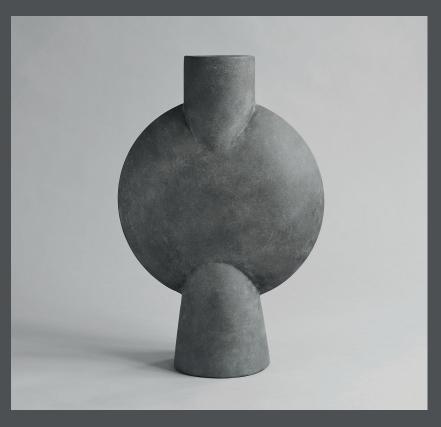

## SPHERE VASE BUBL HEXA

The Sphere collection has become synonymous with the visual language and the signature series of 101 Copenhagen.

The series is a family of unique silhouettes and textures gathering in a decorative and sculptural manner. Elegantly sculpted, each vase is finished with an intricate ornate detailing.

Inspired by ancient Chinese vases, a palette of faded earth tones is characteristic of the Sphere collection which was developed in close collaboration with highly skilled ceramists, ensuring the precise contrast between the smooth shapes and sharp edges.

As it is a hand glazed natural product, the colours may vary slightly and while it is not 100% water-proof, a bag for fresh flowers is included.

Designed by Kristian Sofus Hansen & Tommy Hyldahl.

60 CM