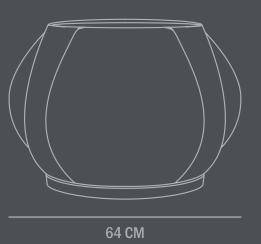

**Care instructions:** 

Use a soft dry cloth to clean the product.

Do not use household cleaners.

Dimensions: L64 / W64 / H40 CM

Country of origin: CN

Product weight: 13,00 Kgs

Packaging:

Dimensions: L68 / W65,5 / H51 CM