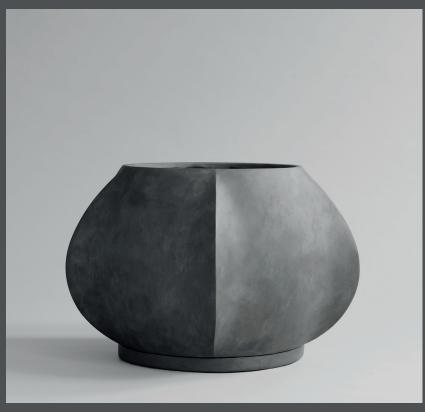

## 101 C O P E N H A G E N

**Product no: 231005** 

Type: Plant Pot

Indoor/outdoor, not frostproof

Designer / Year of design:

Kristian Sofus Hansen & Tommy Hyldahl, 2021

**Colour: Dark Grey** 

**Material: Fiber Concrete** 

## **ARKET PLANT POT BIG**

Arket is a sculptural plantpot influenced by sharp architectural lines and organic curves. Characterized by 5 vertical lines, Arket creates a sculptural contrast between light and shadow, sharp lines, and soft surfaces.