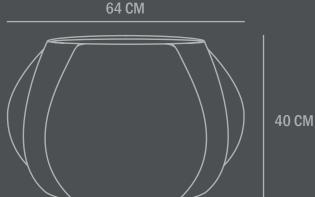

**Care instructions:** 

Use a soft dry cloth to clean the product.

Do not use household cleaners.

Dimensions: L64 / W64 / H40 CM

Country of origin: CN

Product weight: 13,00 Kgs

Packaging:

Dimensions: L68 / W65,5 / H51 CM