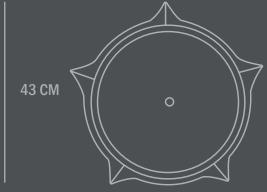

**Care instructions:** 

Use a soft dry cloth to clean the product.

Do not use household cleaners.

Dimensions: L64 / W64 / H40 CM

Country of origin: CN

Product weight: 13,00 Kgs

Packaging:

Dimensions: L68 / W65,5 / H51 CM

Arket comes in four sizes. Each Arket includes two pieces, a plant pot and saucer. Both plant pot and saucer are waterproof and a small hole in the bottom of the pot, ensures a good water and air flow for the plant.