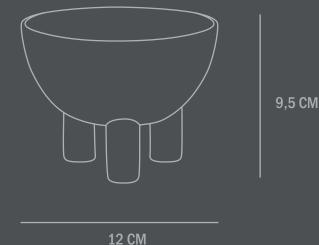

Colour: Sand

Material: Ceramic

Care instructions: Use a soft dry cloth to clean the product. Do not use household cleaners. Not waterproof

Dimensions: L12 / W12 / H9,5 CM

Country of origin: CN

Product weight: 0,40 Kgs