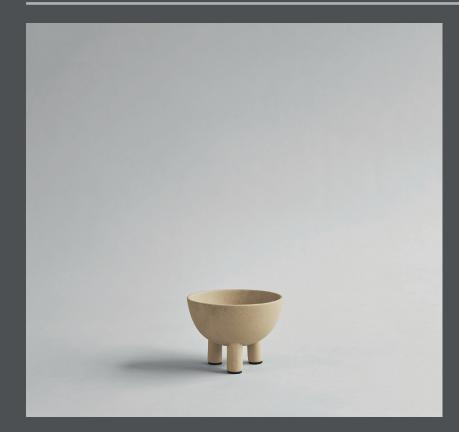

## **DUCK BOWL MINI**

Reminiscent of little, individual three-legged characters or friendly creatures, the Duck series is a playful and exuberant addition to more minimalist series of treys, vases, bowls, pots, jars and plates in a modern interior.

Yet, true to the design manifest of 101 Copenhagen, the collection is held in natural colours to fit into the Scandinavian home. Duck comes in various shapes, sizes and colours - like individual family members gathered around a table.

As it is a hand glazed natural product, the colours may vary slightly.

Designed by Nicolaj Nøddesbo & Tommy Hyldahl.

Product no: 203003

Type: Bowl - Indoor

Designer / Year of design: Nicolaj Nøddesbo & Tommy Hyldahl, 2017

Colour: Sand

Material: Ceramic

Care instructions: Use a soft dry cloth to clean the product. Do not use household cleaners. Not waterproof

Dimensions: L12 / W12 / H9,5 CM

Country of origin: CN

Product weight: 0,40 Kgs