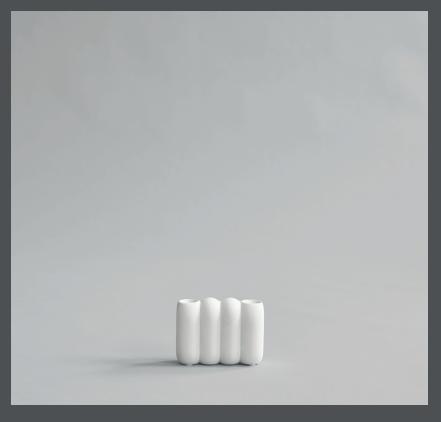

## TUBE CANDLE HOLDER MINI

A series of ceramic lamellas, the Tube Candle Holders is all about repetition as a minimalistic sculptural detail.

Inspired by 70's sculptural artwork and design, tube is based on a single oval shape, repeating itself into a continuous sculptural object. Tube comes in two different sizes, with two candles or four candles.

The candle holders are made of ceramic and as it is a hand glazed natural product, the colours may vary slightly.

Designed by Kristian Sofus Hansen & Tommy Hyldahl

**Product no: 223076** 

Type: Candle Holder - Indoor