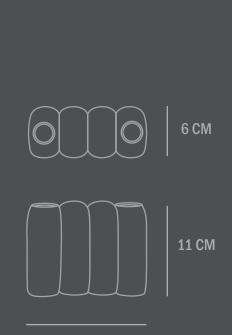

Not waterproof

Dimensions: L14,5 / W6 / H11 CM

Country of origin: CN

Product weight: 0,63 Kg

Packaging:

Dimensions: L21 / W12/H17 CM Total weight incl. product: 1 Kg

Number of parcels: 1 Material: Brown cardboard