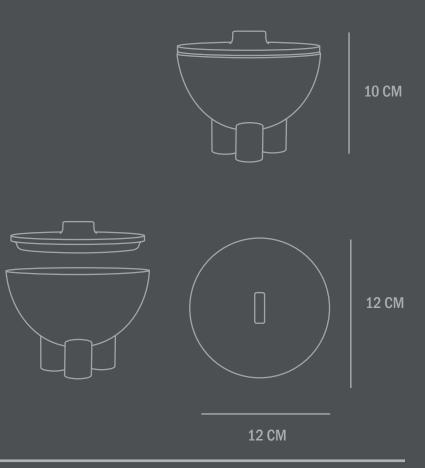

Colour: Dark Grey Material: Ceramic

Care instructions: Use a soft dry cloth to clean the product. Do not use household cleaners. Not waterproof

Dimensions: L12/W12/H10 CM

Country of origin: CN

Product weight: 0,50 Kg