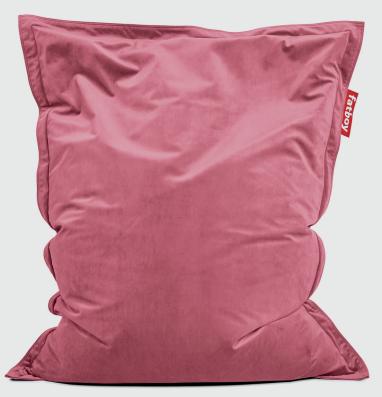

## **ORIGINAL SLIM VELVET**

## **Available colours**

Taupe 103121

**Original Slim** Velvet

155 x 120 cm

Petrol

103117

Pearl Blush

103111

Material

polyester

Filling

Outer fabric:

100% polyester.

Inner fabric: non-woven

Maize Yellow Deep Blush 103123

Dimensions product 155 x 120 cm