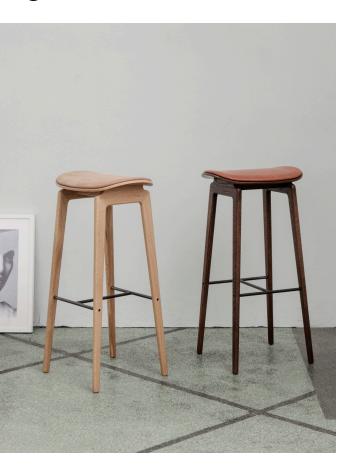

# NY11 BAR STOOL

by Rune Krøjgaard & Knut Bendik Humlevik

NY11 Bar Stool is a durable and functional chair with timeless expression. The solid oak frame also has a steel footrest for added comfort. Its minimal design makes it suitable for use in a variety of settings.

### MATERIALS

Hand-crafted solid oak frame. Seat of laminated oak veneer.