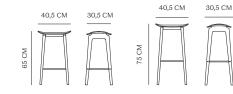

#### DIMENSIONS

65 cm Width: 40 cm Depth: 35 cm Seat Height: 65 cm 75 cm Width: 40 cm Depth: 35 cm Seat Height: 75 cm Plastic Glides: 13mm Felt Glides: 13mm

GLIDES