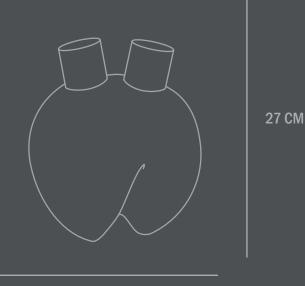

Not waterproof

Dimensions: L24 / W24 / H27 CM

Country of origin: CN

Product weight: 2,50 Kgs

Packaging:

Dimensions: L31,5,5 / W31,5 / H35,5 CM

Total weight incl. product: 3,5 Kgs

Number of parcels: 1
Material: Brown cardboard

24 CM