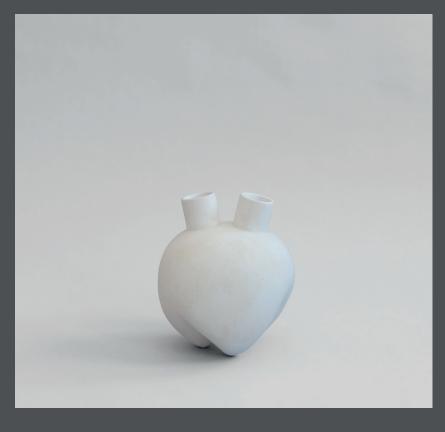

## **SUMO VASE HORNS**

Sumo celebrates the human body. As a reference to the Japanese sport Sumo, all vases are voluminous in size and shape, resting on top of narrow pointing legs. All vases have different openings from the traditional narrow vase openings to double openings and deep carved openings.

The Sumo collection looks at the contrast between familiar vase shapes and the addition of more artistic, abstract ideas and details, questioning our individual perceptions of the shape of a vase. The Sumo collection is designed as a stand-alone artistic object yet forming a united family of objects when gathered.

As it is a hand glazed natural product, the colours may vary slightly and as it is not 100% waterproof, a bag for fresh flowers is included.

Designed by Kristian Sofus Hansen & Tommy Hyldahl.

**Product no: 213017** 