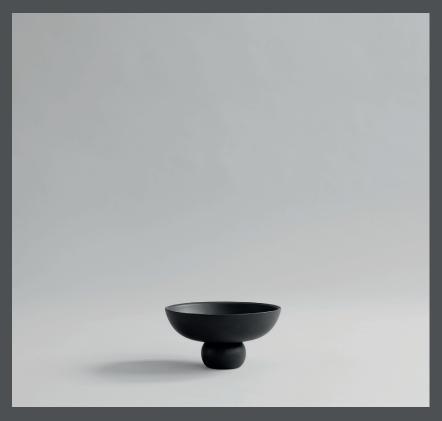

## **BABURU BOWL MINI**

Balancing on top of a small bubble, the Babaru Bowl is a sculptural take on a traditional Japanese bowl design. Baburu, the Japanese name for bubble, comes in three different sizes, and can be used for both storage or stand alone as an artistic object to elevate a space.

The series is made of ceramic as it is a hand glazed natural product, the colours may vary slightly and while it is not 100% waterproof, a bag for fresh flowers is included.

Designed by Kristian Sofus Hansen & Tommy Hyldahl

20 CM

Product no: 223046

Type: Bowl - Indoor

**Designer / Year of design:** 

Kristian Sofus Hansen & Tommy Hyldahl, 2021

Colour: Black

**Material: Ceramic** 

**Care instructions:** 