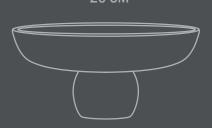

20 CM

Product no: 223046

Type: Bowl - Indoor

**Designer / Year of design:** 

Kristian Sofus Hansen & Tommy Hyldahl, 2021

Colour: Black

**Material: Ceramic** 

**Care instructions:** 

Use a soft dry cloth to clean the product.

Do not use household cleaners.

Not waterproof

Dimensions: L20 / W20 / H10 CM

Country of origin: CN

Product weight: 0,60 Kgs

Packaging:

Dimensions: L26/W17/H28 CM Total weight incl. product: 0,90 Kgs