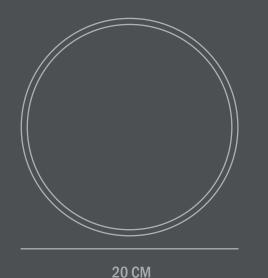

20 CM

Product no: 223046

Type: Bowl - Indoor

**Designer / Year of design:** 

Kristian Sofus Hansen & Tommy Hyldahl, 2021

Colour: Black

**Material: Ceramic** 

**Care instructions:** 

Use a soft dry cloth to clean the product.

Do not use household cleaners.

Not waterproof

Dimensions: L20 / W20 / H10 CM

Country of origin: CN

Product weight: 0,60 Kgs

Packaging:

Dimensions: L26/W17/H28 CM Total weight incl. product: 0,90 Kgs