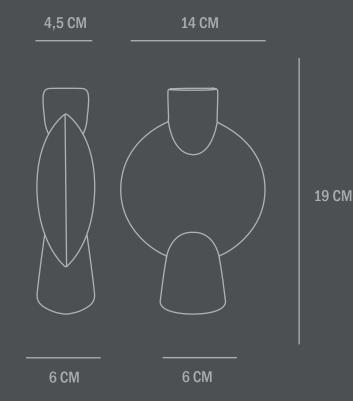

Do not use household cleaners.

Not waterproof

Dimensions: H19 / L14 / W6 CM

Country of origin: CN

Product weight: 0,40 Kg

Packaging:

Dimensions: L24 / W12 / H19 CM Total weight incl. product: 0,45 Kg

Number of parcels: 1
Material: Brown cardboard