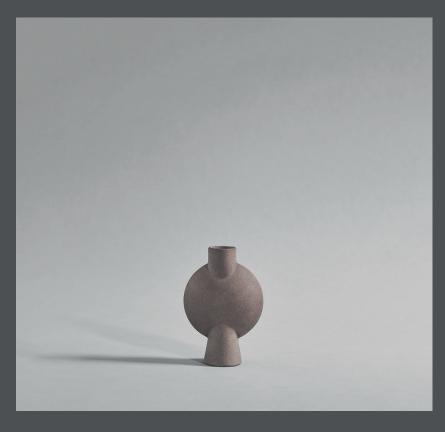

## SPHERE VASE BUBL MINI

The Sphere collection celebrates unique silhouettes and textures that makes an impact with the decorative charm of sculptural art.

Elegantly sculpted, each vase is finished in intricate ornate detailing. Inspired by ancient Chinese vases, a palette of faded earth tones became the series characteristic appearance. Sphere is also the first ceramic design we developed and quickly it became our signature.

The vases are developed in close collaboration with highly skilled ceramist, ensuring the precise contrast between the smooth shapes and sharp edges.

Hand glazed natural product therefore the colours may variate.