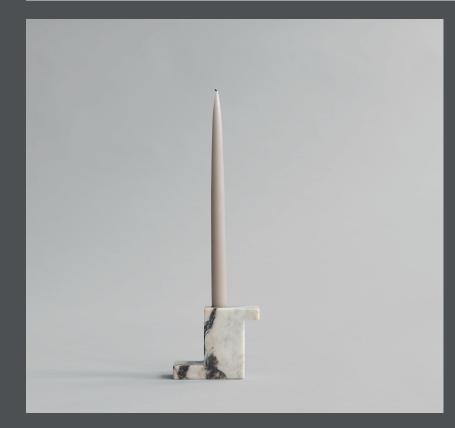

## **BRICK CANDLE HOLDERS TALL**

Inspired by architectural building components, the Brick Candle Holders is made of exquisite solid marble, elegantly carved in sharp geometric shapes. Each candle holder is completely unique, emphasising the rich and beautiful patterns of natural stone. The polished surface softly reflects the light from the candle, adding a warmth to the Brick Candle Holders. Brick comes in two shapes and sizes, complementing each other in an architectural composition or stand alone as sculptural object.

Designed by Kristian Sofus Hansen & Tommy Hyldahl

## Product no: 223077

Type: Candle Holder - Indoor

Designer / Year of design: Kristian Sofus Hansen & Tommy Hyldahl, 2021

Colour: Calacatta Material: Marble

Care instructions: Use a soft dry cloth to clean the product. Do not use household cleaners.

Dimensions: L12,5 / W5 / H10,5 CM

Country of origin: CN

Product weight: 1,02 Kgs

Packaging: Dimensions: L17,5 / W10 / H12,5 CM Total weight incl. product: 1,10 Kgs Number of parcels: 1 Material: Brown cardboard