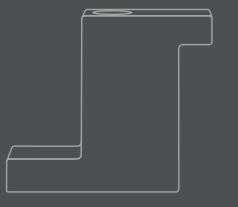

Dimensions: L12,5 / W5 / H10,5 CM

Country of origin: CN

Product weight: 1,02 Kgs

Packaging: Dimensions: L17,5 / W10 / H12,5 CM Total weight incl. product: 1,10 Kgs Number of parcels: 1 Material: Brown cardboard

10,5 CM

12,5 CM