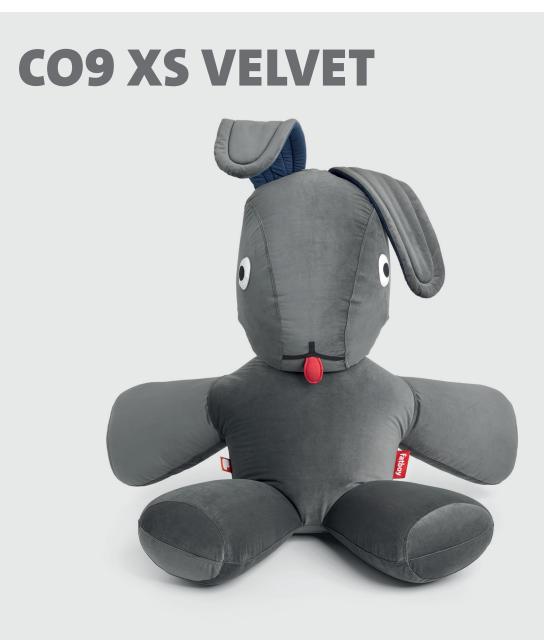

**CO9 XS Velvet** 180 x 150 x 50 cm Taupe 103131

Petrol 103133

> **Weight product** 5.50 Kg

**Dimensions packaging** 60 x 60 x 110 cm

Weight product+ packaging 8.05 Kg **Cleaning instructions** Use a wet cloth to gently cleanse the area