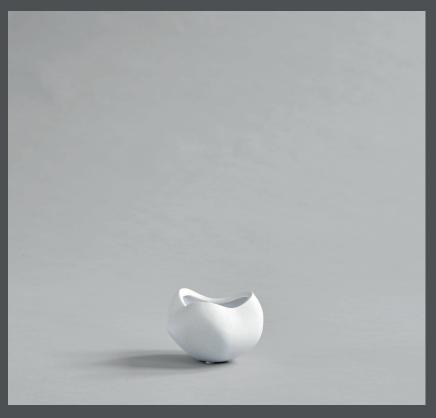

## 101 C O P E N H A G E N

Product no: 233034

Type: Bowl

**Designer / Year of design:** 

Kristian Sofus Hansen & Tommy Hyldahl, 2022

Colour: Bone White Material: Ceramic

**Care instructions:** 

Use a soft dry cloth to clean the procuct.

Do not use household cleaners.

Not waterproof.

**Dimensions: L11 / W10,5 / H7,5 CM** 

Country of origin: CN Product weight: 0,2 Kgs

Packaging:

Dimensions: L15 / W13 / H17 CM Total weight incl. product: 0,3 Kgs

## **CURVE BOWL MINI**

Inspired by the arts and craft of ceramic, Curve Bowl emphasises the natural qualities and materiality of clay.

Characterized by an intentionally uneven shape and surface, Curve is a beautiful organic design with a handmade touch.

The voluminous shape and depth of the bowl, makes Curve ideal for many different storage purposes, and can also stand on it's own as a decorative vase or with dry flowers.

Curve Bowl comes in two sizes and is made from ceramic. The surface is hand glazed in order to achieve a unique surface texture. The colours may vary slightly, due to that it is a handmade product. The bowl is not 100% waterproof.