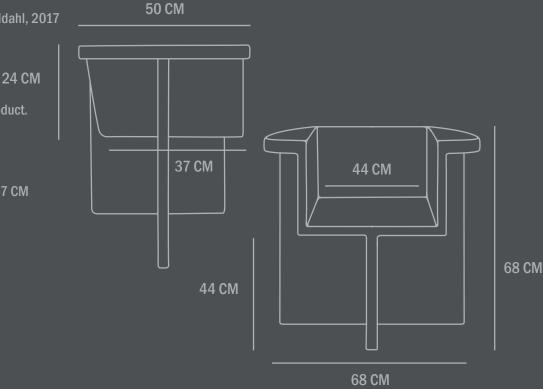

Dimensions: L68 / W50 / H68 CM Seat height: 44 CM / Seat depth: 37 CM Backrest height: 24 CM Weight capacity: 150 Kgs

Country of origin: CN Product weight: 17 Kgs

Packaging: Dimensions: L80 / W61 / H76 CM Total weight incl. product: 19 Kgs Number of parcels: 1 Material: Brown cardboard