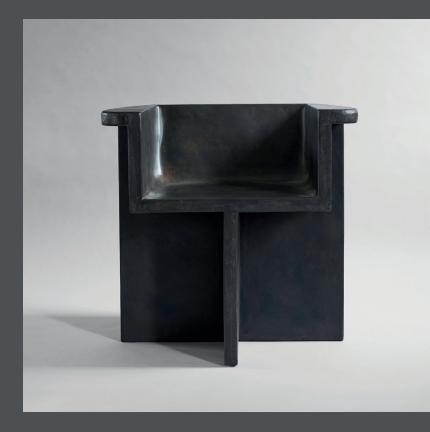

## **BRUTUS DINING CHAIR**

Inspired by the Brutalist architecture movement of the mid-20th century, the Brutus collection comprises a dining chair, a lounge chair, a stool, and a coffee table cast in lightweight fiber concrete creating a unique surface texture increasing mobility.

Each piece is hand painted to create a textured, unique surface. Emphasizing the fine balance between sharp architectural lines and a somewhat softer curve in the back and armrest, the Brutus collection is sculptural statement pieces with a compelling seating comfort.

Designed by Kristian Sofus Hansen & Tommy Hyldahl.

Product no: 201005

Type: Dining Chair

Designer / Year of design: Kristian Sofus Hansen & Tommy Hyldahl, 2017

Colour: Coffee Material: Fiber Concrete

Care instructions: Use a soft dry cloth to clean the product. Do not use household cleaners. Not frost-proof