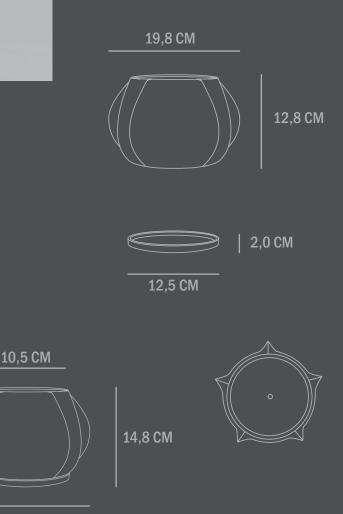

Dimensions: L19,8 / W19,8 / H12,8 CM

Country of origin: CN

Product weight: 1,50 Kgs

Packaging: Dimensions: L23,5 / W23,5 / H22,5 CM Total weight incl. product: 1,70 Kgs Number of parcels: 1 Material: Brown cardboard

Arket comes in four sizes. Each Arket includes two pieces, a plant pot and saucer. Both plant pot and saucer are waterproof and a small hole in the bottom of the pot, ensures a good water and air flow for the plant.

Designed by Kristian Sofus Hansen & Tommy Hyldahl.

19,8 CM