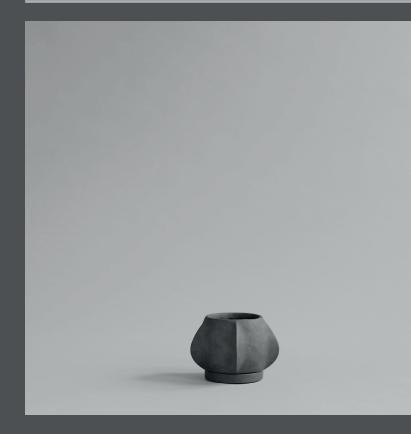

## **ARKET PLANT POT PETITE**

Arket is a sculptural plant pot influenced by sharp architectural lines and organic curves. Characterized by 5 vertical lines, Arket creates a sculptural contrast between light and shadow, sharp lines, and soft surfaces.

Arket comes in four sizes. Each Arket includes two pieces, a plant pot and saucer. Both plant pot and saucer are waterproof and a small hole in the bottom of the pot, ensures a good water and air flow for the plant.