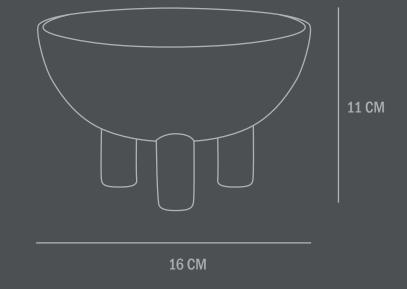

Colour: Coffee Material: Ceramic

Care instructions: Use a soft dry cloth to clean the product. Do not use household cleaners. Not waterproof

Dimensions: L16 / W16 / H11 CM

Country of origin: CN

Product weight: 0,50 Kg