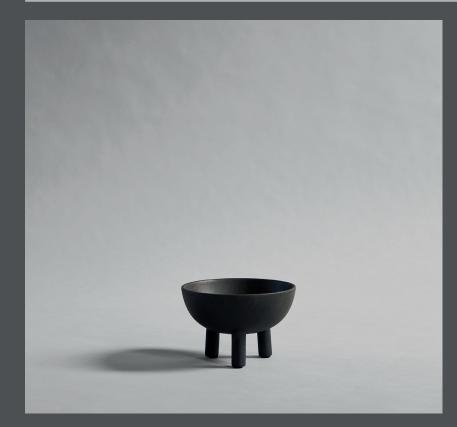

## **DUCK BOWL BIG**

Reminiscent of little, individual three-legged characters or friendly creatures, the Duck series is a playful and exuberant addition to more minimalist series of treys, vases, bowls, pots, jars and plates in a modern interior.

As it is a hand glazed natural product, the colours may vary slightly.

Designed by Nicolaj Nøddesbo & Tommy Hyldahl.

Product no: 111044

Type: Bowl - Indoor

Designer / Year of design: Nicolaj Nøddesbo & Tommy Hyldahl, 2017

Colour: Coffee Material: Ceramic

Care instructions: Use a soft dry cloth to clean the product. Do not use household cleaners. Not waterproof

Dimensions: L16 / W16 / H11 CM

Country of origin: CN

Product weight: 0,50 Kg