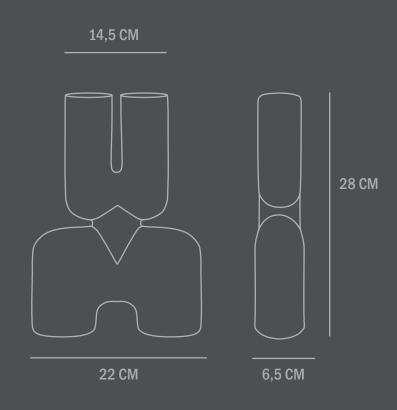

Dimensions: L22 / W6,5 / H28 CM Country of origin: CN

Product weight: 0,60 Kg

Packaging: Dimensions: L29 / W14 / H37 CM Total weight incl. product: 0,90 Kg Number of parcels: 1 Material: Brown cardboard