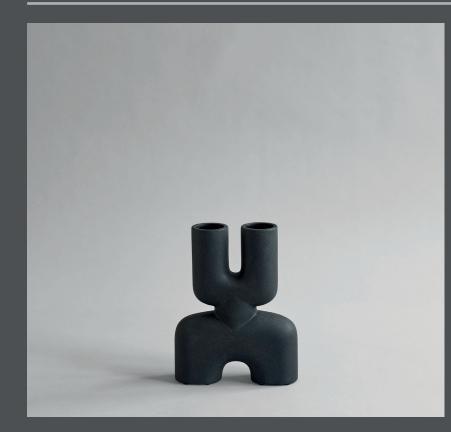

## **COBRA DOUBLE MINI**

A tribute to the Cobra Arts Movement of the 1960s, the collection is the epitome of quirky vases that will add joy to any interior setting.

Think whimsical, soft and organic shapes unmistakably reminiscent of human silhouettes and curves. True to the Cobra artists way of working, the series takes its starting point in naive hand sketches leading to bodily silhouettes.

As it is a hand glazed natural product, the colours may vary slightly and while it is not 100% waterproof, a bag for fresh flowers is included.

Designed by Kristian Sofus Hansen & Tommy Hyldahl.

Product no: 203025

Type: Vase - Indoor

Designer / Year of design: Kristian Sofus Hansen & Tommy Hyldahl, 2019

Colour: Black Material: Ceramic

Care instructions: Use a soft dry cloth to clean the product. Do not use household cleaners. Not waterproof