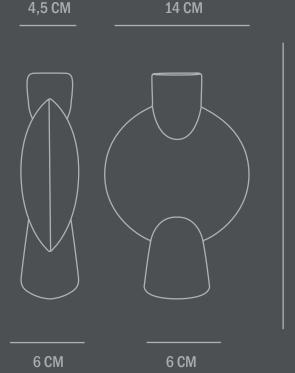

Use a soft dry cloth to clean the product.

Do not use household cleaners.

Not waterproof

Dimensions: H19 / L14 / W6 CM

Country of origin: CN

Product weight: 0,40 Kg

Packaging:

Dimensions: L24 / W12 / H19 CM Total weight incl. product: 0,45 Kg