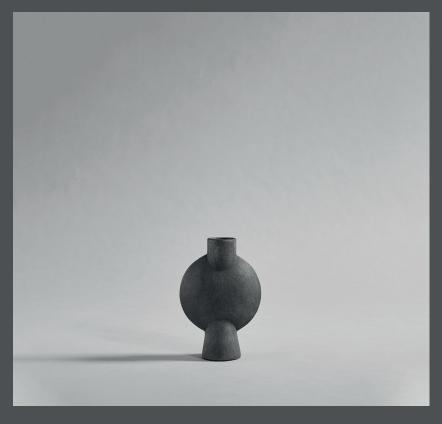

## SPHERE VASE BUBL MINI

The Sphere collection celebrates unique silhouettes and textures that makes an impact with the decorative charm of sculptural art.

Elegantly sculpted, each vase is finished in intricate ornate detailing. Inspired by ancient Chinese vases, a palette of faded earth tones became the series characteristic appearance. Sphere is also the first ceramic design we developed and quickly it became our signature.

The vases are developed in close collaboration with highly skilled ceramist, ensuring the precise contrast between the smooth shapes and sharp edges.

Hand glazed natural product therefore the colours may variate.