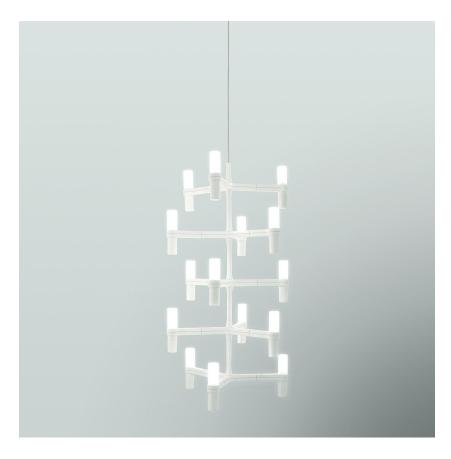

Pendant chandeliers, with modular structure in die-casted aluminium and sandblasted glass diffusers. Structure in aluminium hand polished, glossy gold plated or painted in matt white, matt black or gold. Available a NEMO LED G9 kit. Widespread light. Double switch for the SUMMA version. Transparent cable. Red cable on request.