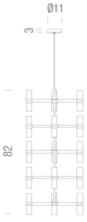

## Package

LxPxH (base) Weight (base) 51x51x90 8

gold plated

Ø46

cable lenght 2,5m