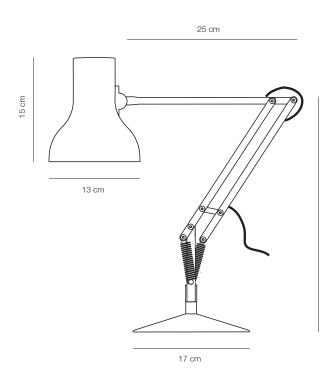

#### Dimensions

- Shade diameter: 13cm
- Shade height: 15cm
- Max reach: 50cm (from base to shade)
- Base diameter: 17cm
- Cable length: 180cm
- Lamp Packaging (L x W x H): 23cm x 16.5cm x 46.5cm
- Lamp Packaged Weight: 2.79kg
- Desk Clamp: Depth 9cm, Diameter 8cm
- Wall Bracket: Length 14cm, Height 5.7cm, Width 2.5cm
- Desk insert: Diameter 6cm, Height 3cm