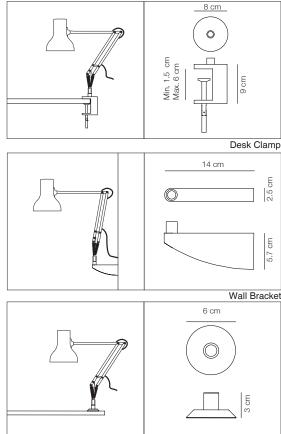

#### Accessories

Desk Clamp: Brushed aluminium Wall Bracket: Silver painted Desk Insert: Silver painted

#### Dimensions

- Shade diameter: 13cm
- Shade height: 15cm
- Max reach: 50cm (from base to shade)
- Base diameter: 17cm
- Cable length: 180cm
- Lamp Packaging (L x W x H): 23cm x 16.5cm x 46.5cm
- Lamp Packaged Weight: 2.79kg
- Desk Clamp: Depth 9cm, Diameter 8cm
- Wall Bracket: Length 14cm, Height 5.7cm, Width 2.5cm
- Desk insert: Diameter 6cm, Height 3cm