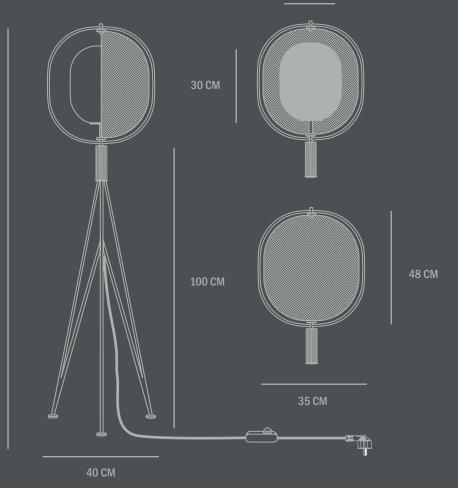

Dimensions: L40 / W39 / H140 CM Cable lenght: 350 CM

140 CM

Country of origin: CN Product weight: 6 Kgs

Packaging: Dimensions: L151 / W54 / H43 CM Total weight incl. product: 9,5 Kgs Number of parcels: 1 Material: Brown cardboard