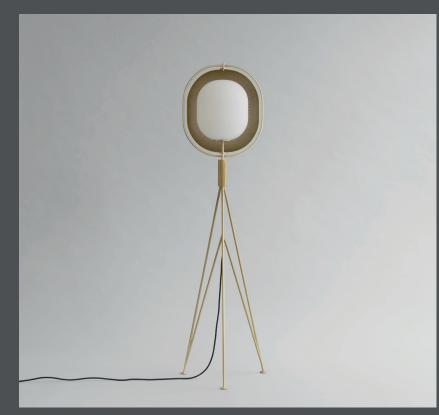

## PEARL FLOOR LAMP

Pearl is a collection of lamps inspired by ancient Japanese lanterns.

The lantern shaped light source of opal glass is half hidden behind a flexible metal screen. The perforated metal screen filters the light and can be turned around to create unique lighting installations.

The lampshade is mounted to a sleek metal frame, adding a certain lightness to the lamp. Pearl is made of plated metal subsequent hand brushed and comes in a pendant and floor lamp.

Designed by Kristian Sofus Hansen & Tommy Hyldahl.