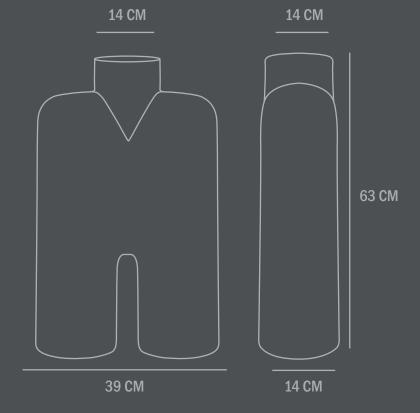

Not waterproof

**Dimensions: L39 / W14 / H63 CM** 

Country of origin: China

Product weight: 6,50 Kg

Packaging:

**Dimensions: L70 / W22,5 / H46 CM** Total weight incl. product: 8,00 Kg

Number of parcels: 1 Material: Brown cardboard