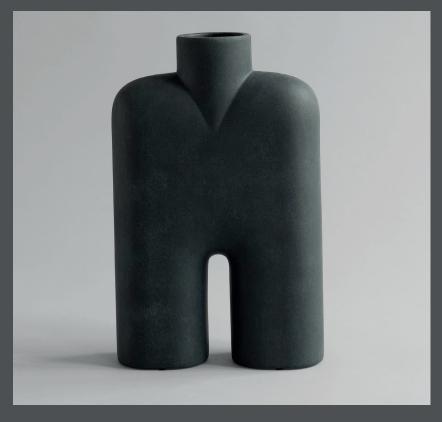

## **COBRA TALL HEXA**

A tribute to the Cobra Arts Movement of the 1960s, the collection is the epitome of quirky vases that will add joy to any interior setting.

Think whimsical, soft and organic shapes unmistakably reminiscent of human silhouettes and curves. True to the Cobra artists way of working, the series takes its starting point in naive hand sketches leading to bodily silhouettes.

As it is a hand glazed natural product, the colours may vary slightly and while it is not 100% waterproof, a bag for fresh flowers is included.

Designed by Kristian Sofus Hansen & Tommy Hyldahl.

Product no: 211030

Type: Vase - Indoor

Designer / Year of design:

Kristian Sofus Hansen & Tommy Hyldahl, 2019

Colour: Black **Material: Ceramic** 

**Care instructions:** 

Use a soft dry cloth to clean the product. Do not use household cleaners.