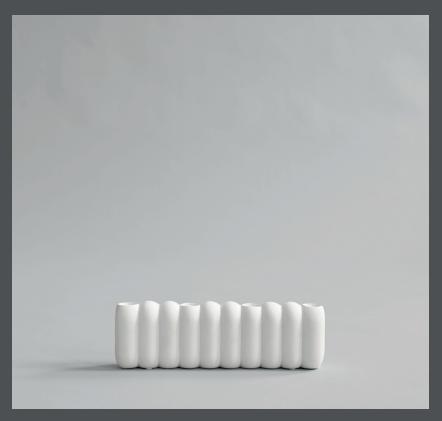

## 101 C O P E N H A G E N

Product no: 223074

Type: Candle Holder - Indoor

Designer / Year of design:

Kristian Sofus Hansen & Tommy Hyldahl, 2022

Colour: Bone White Material: Ceramic

**Care instructions:** 

## **TUBE CANDLE HOLDER BIG**

A series of ceramic lamellas, the Tube Candle Holders is all about repetition as a minimalistic sculptural detail.

Inspired by 70's sculptural artwork and design, tube is based on a single oval shape, repeating itself into a continuous sculptural object. Tube comes in two different sizes, with two candles or four candles.

The candle holders are made of ceramic and as it is a hand glazed natural product, the colours may vary slightly.

Designed by Kristian Sofus Hansen & Tommy Hyldahl

6 CM

35 CM

11 CM