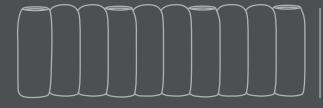

## **TUBE CANDLE HOLDER BIG**

A series of ceramic lamellas, the Tube Candle Holders is all about repetition as a minimalistic sculptural detail.

Inspired by 70's sculptural artwork and design, tube is based on a single oval shape, repeating itself into a continuous sculptural object. Tube comes in two different sizes, with two candles or four candles.

The candle holders are made of ceramic and as it is a hand glazed natural product, the colours may vary slightly.

Designed by Kristian Sofus Hansen & Tommy Hyldahl

6 CM

35 CM

11 CM