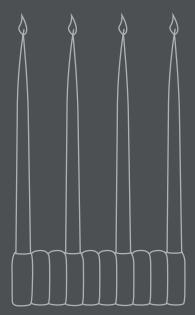

## **TUBE CANDLE HOLDER BIG**

A series of ceramic lamellas, the Tube Candle Holders is all about repetition as a minimalistic sculptural detail.

Inspired by 70's sculptural artwork and design, tube is based on a single oval shape, repeating itself into a continuous sculptural object. Tube comes in two different sizes, with two candles or four candles.

The candle holders are made of ceramic and as it is a hand glazed natural product, the colours may vary slightly.

Designed by Kristian Sofus Hansen & Tommy Hyldahl

6 CM

35 CM

11 CM