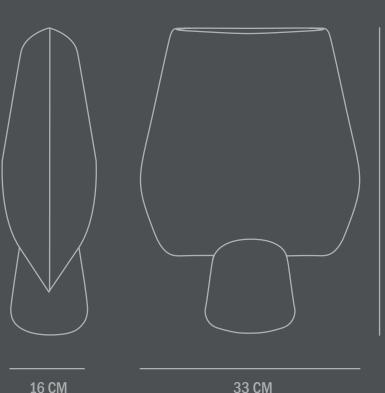

Not waterproof

Dimensions: L33 / W16 / H43 CM

Country of origin: CN

Product weight: 4,00 Kgs

Packaging:

**Dimensions: L41 / W22 / H53 CM** Total weight incl. product: 5,00 Kgs

Number of parcels: 1 Material: Brown cardboard