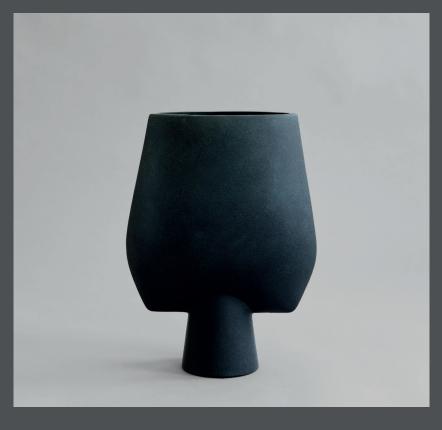

## COPENHAGEN

SPHERE VASE SQUARE BIG

The Sphere collection has become synonymous with the visual language and the signature series of 101 Copenhagen.

The series is a family of unique silhouettes and textures gathering in a decorative and sculptural manner. Elegantly sculpted, each vase is finished with an intricate ornate detailing.

Inspired by ancient Chinese vases, a palette of faded earth tones is characteristic of the Sphere collection which was developed in close collaboration with highly skilled ceramists, ensuring the precise contrast between the smooth shapes and sharp edges.

As it is a hand glazed natural product, the colours may vary slightly and while it is not 100% waterproof, a bag for fresh flowers is included.

Designed by Kristian Sofus Hansen & Tommy Hyldahl.

43 CM

**Product no: 213021** 

Type: Vase - Indoor

**Designer / Year of design:** 

Kristian Sofus Hansen & Tommy Hyldahl, 2017

Colour: Black **Material: Ceramic** 

**Care instructions:** 

Use a soft dry cloth to clean the product.

Do not use household cleaners.