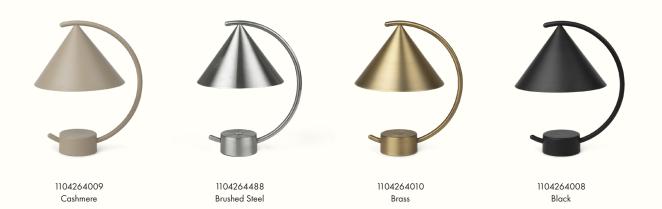

## Meridian Lamp

The Meridian Lamp presents a portable, dimmable lighting solution that works in a multitude of settings. Made in collaboration with the design studio Regular Company, the intriguing, sculptural form of the Meridian Lamp is based on three simple geometric elements. Combined, the lamp presents a clean, modern expression. The lamp offers easy, hassle-free charging, and provides up to 12 hours of light at a time.