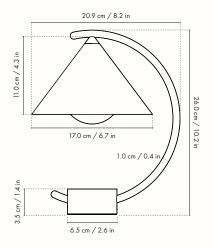

## Information

Size: W: 20.9 x H: 26 x D: 17 cm / W: 8.2 x H: 10.2 x D: 6.7 in Material: Powder coated steel Voltage: 220-240V - 50Hz Light source: 2W Non removable dimmable LED light source, warm white. 2700K, CRI >80. Dimmable up to 180 lm. Service life: 30,000 hours Battery: Capacity: 5000mAh. Charging: 5 hours. Discharging: 12 hours max power. Battery: 1 pcs. Battery weight: 40g. Battery type: Lithium-Iron Battery 104050. Power: 18.5WH. Life: 80% capacity after 500 times charging. Charger included

## Measurements

Space to feel comfortably you