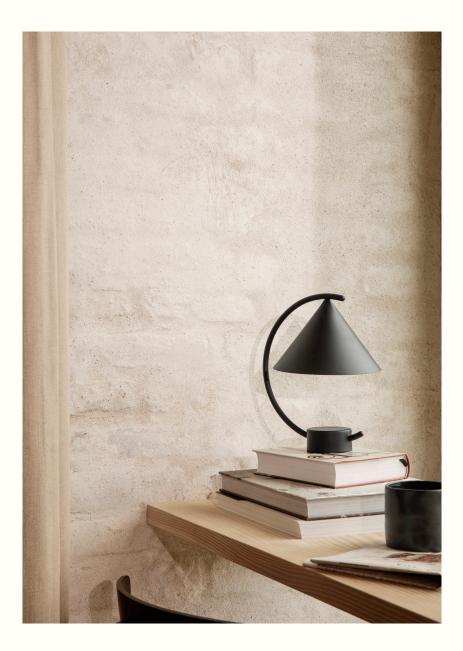

## Meridian Lamp

The Meridian Lamp presents a portable, dimmable lighting solution that works in a multitude of settings. Made in collaboration with the design studio Regular Company, the intriguing, sculptural form of the Meridian Lamp is based on three simple geometric elements. Combined, the lamp presents a clean, modern expression. The lamp offers easy, hassle-free charging, and provides up to 12 hours of light at a time.