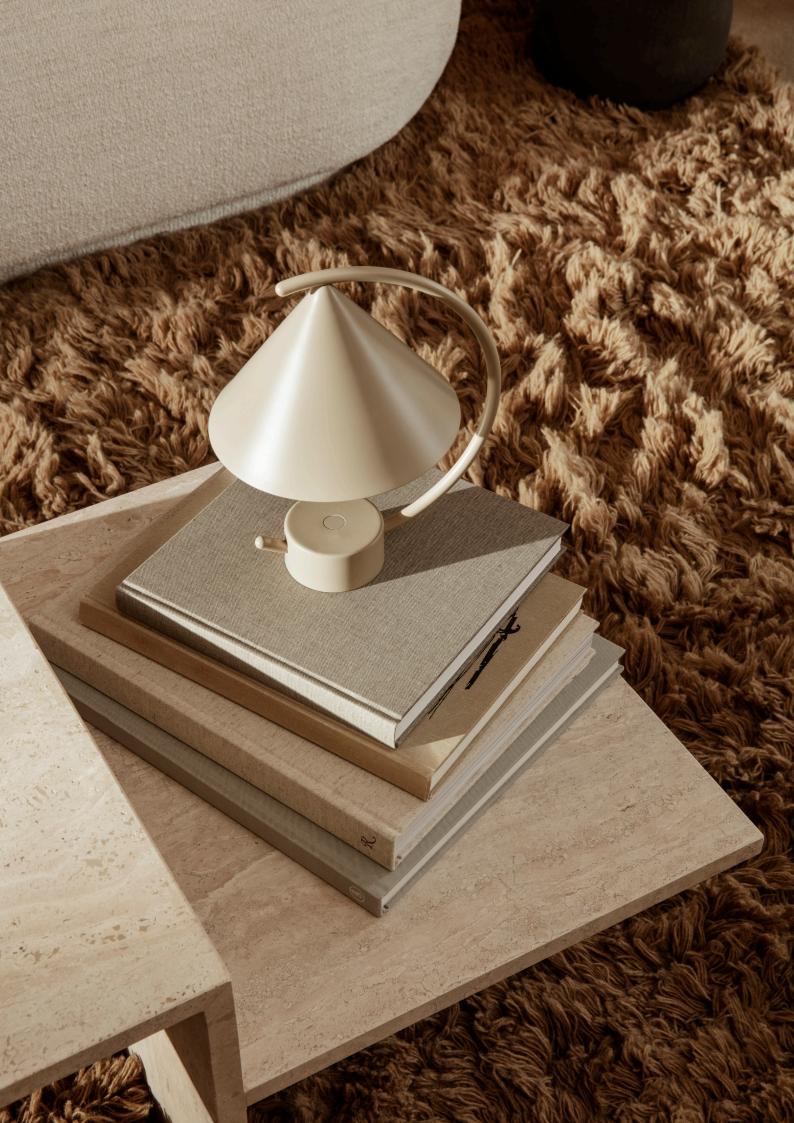

## Meridian Lamp

The Meridian Lamp presents a portable, dimmable lighting solution that works in a multitude of settings. Made in collaboration with the design studio Regular Company, the intriguing, sculptural form of the Meridian Lamp is based on three simple geometric elements. Combined, the lamp presents a clean, modern expression. The lamp offers easy, hassle-free charging, and provides up to 12 hours of light at a time.