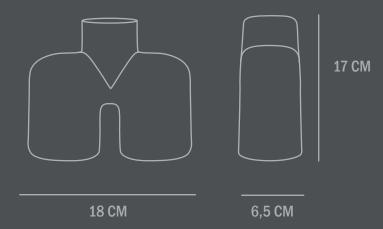

Not waterproof

**Dimensions: L18 / W6,5 / H17 CM** 

Country of origin: CN

Product weight: 0,40 Kg

Packaging:

Dimensions: H25 / W14 / L25 CM Total weight incl. product: 0,60 Kg

Number of parcels: 1
Material: Brown cardboard