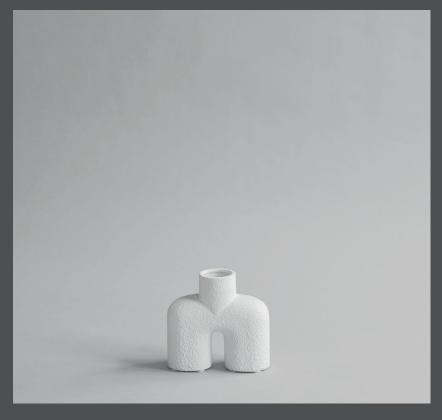

## **COBRA UNO MINI**

A tribute to the Cobra Arts Movement of the 1960s, the collection is the epitome of quirky vases that will add joy to any interior setting.

Think whimsical, soft and organic shapes unmistakably reminiscent of human silhouettes and curves. True to the Cobra artists way of working, the series takes its starting point in naive hand sketches leading to bodily silhouettes.

As it is a hand glazed natural product, the colours may vary slightly and while it is not 100% water-proof, a bag for fresh flowers is included.

Designed by Kristian Sofus Hansen & Tommy Hyldahl.

**Product no: 203021** 