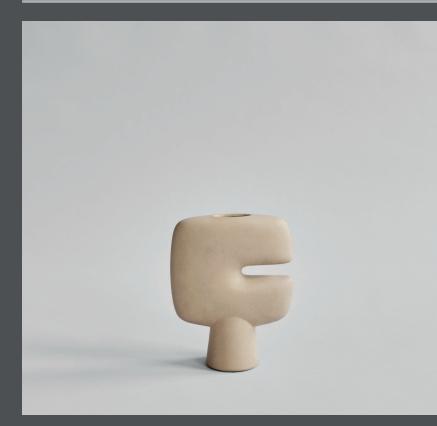

## **TRIBAL VASE MINI**

The Tribal collection is a series of vases designed as a sculptural take on the archetypal idea of a tribal mask.

Place single flower stems in the narrow top opening or simply leave the vase as a stand-alone art object. Like open mouths on pedestals, the masks are a beautiful, shaped item in calm, soothing and dusty terracotta and grey colours.

As it is a hand glazed natural product, the colours may vary slightly and while it is not 100% waterproof, a bag for fresh flowers is included.

Designed by Kristian Sofus Hansen & Tommy Hyldahl.

Product no: 221002

Type: Vase - Indoor

Designer / Year of design: Kristian Sofus Hansen & Tommy Hyldahl, 2021

Colour: Sand Material: Ceramic

Care instructions: Use a soft dry cloth to clean the product. Do not use household cleaners. Not waterproof safe