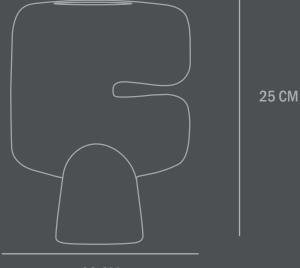

Dimensions: L20 / W8 / H25 CM

Country of origin: China Product weight: 1,00 KG

Packaging: Dimensions: L27 / W15,5 / H33 CM Total weight incl. product: 1,50 KG Number of parcels: 1 Material: Brown cardboard

20 CM