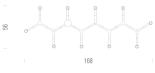

Pendant chandeliers, with modular structure in die-casted aluminium and sandblasted glass diffusers. Structure in aluminium hand polished, glossy gold plated or painted in matt white, matt black or gold. Available a NEMO LED G9 kit. Widespread light. Double switch for the SUMMA version. Transparent cable. Red cable on request.

## Structure

Diffuseur

0000