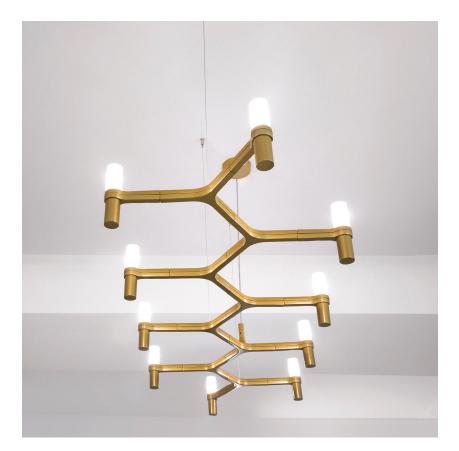

Pendant chandeliers, with modular structure in die-casted aluminium and sandblasted glass diffusers. Structure in aluminium hand polished, glossy gold plated or painted in matt white, matt black or gold. Available a NEMO LED G9 kit. Widespread light. Double switch for the SUMMA version. Transparent cable. Red cable on request.

Jehs + Laub