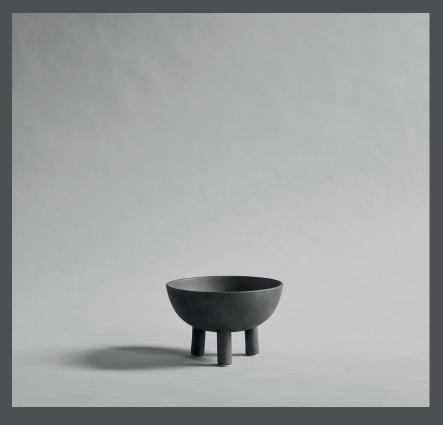

## **DUCK BOWL BIG**

Reminiscent of little, individual three-legged characters or friendly creatures, the Duck series is a playful and exuberant addition to more minimalist series of treys, vases, bowls, pots, jars and plates in a modern interior.

Yet, true to the design manifest of 101 Copenhagen, the collection is held in natural colours to fit into the Scandinavian home. Duck comes in various shapes, sizes and colours - like individual family members gathered around a table.

As it is a hand glazed natural product, the colours may vary slightly.

Designed by Nicolaj Nøddesbo & Tommy Hyldahl.

Product no: 111284

Type: Bowl - Indoor

Designer / Year of design:

Nicolaj Nøddesbo & Tommy Hyldahl, 2017

Colour: Dark Grey

**Material: Ceramic** 

**Care instructions:** 

Use a soft dry cloth to clean the product.

Do not use household cleaners.

Not waterproof

Dimensions: L16 / W16 / H11 CM

Country of origin: CN