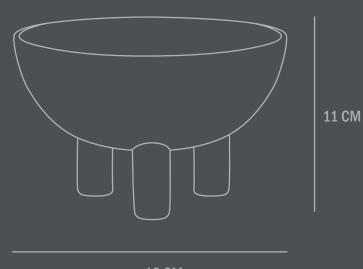

Colour: Dark Grey

**Material: Ceramic** 

**Care instructions:** 

Use a soft dry cloth to clean the product.

Do not use household cleaners.

Not waterproof

Dimensions: L16 / W16 / H11 CM

Country of origin: CN

Product weight: 0,50 Kg

Packaging:

Dimensions: L22 / W23 / H18 CM Total weight incl. product: 0,60 Kg

Number of parcels: 1
Material: Brown cardboard

16 CM