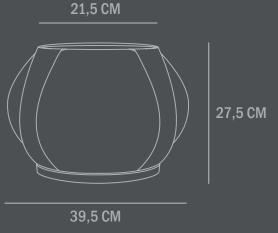

Arket comes in four sizes. Each Arket includes two pieces, a plant pot and saucer. Both plant pot and saucer are waterproof and a small hole in the bottom of the pot, ensures a good water and air flow for the plant.