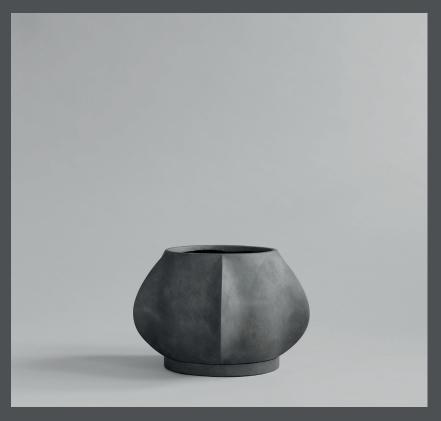

## 101 C O P E N H A G E N

**Product no: 231007** 

Type: Plant Pot

Indoor/outdoor, not frostproof

Designer / Year of design:

Kristian Sofus Hansen & Tommy Hyldahl, 2021

**Colour: Dark Grey** 

**Material: Fiber Concrete** 

## **ARKET PLANT POT MINI**

Arket is a sculptural plant pot influenced by sharp architectural lines and organic curves. Characterized by 5 vertical lines, Arket creates a sculptural contrast between light and shadow, sharp lines, and soft surfaces.

Arket comes in four sizes. Each Arket includes two pieces, a plant pot and saucer. Both plant pot and saucer are waterproof and a small hole in the bottom of the pot, ensures a good water and air flow for the plant.