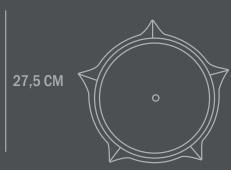

Arket comes in four sizes. Each Arket includes two pieces, a plant pot and saucer. Both plant pot and saucer are waterproof and a small hole in the bottom of the pot, ensures a good water and air flow for the plant.