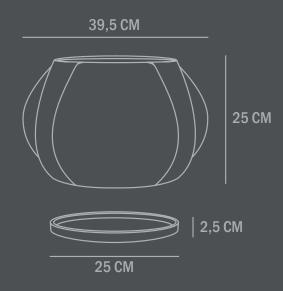

**Care instructions:** 

Use a soft dry cloth to clean the product.

Do not use household cleaners.

Dimensions: L39,5 / W39,5 / H25 CM

Country of origin: CN

Product weight: 6,00 Kgs

Packaging:

Dimensions: L41,5 / W41 / H35,5 CM