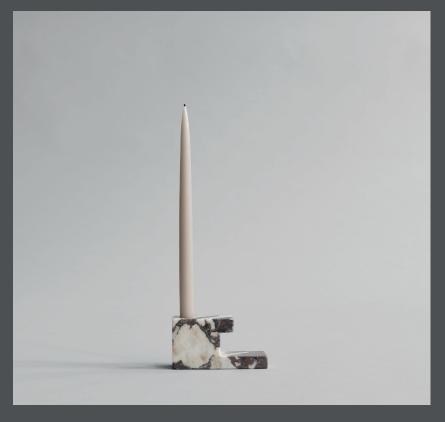

## **BRICK CANDLE HOLDERS LOW**

Inspired by architectural building components, the Brick Candle Holders is made of exquisite solid marble, elegantly carved in sharp geometric shapes. Each candle holder is completely unique, emphasising the rich and beautiful patterns of natural stone. The polished surface softly reflects the light from the candle, adding a warmth to the Brick Candle Holders. Brick comes in two shapes and sizes, complementing each other in an architectural composition or stand alone as sculptural object.

Designed by Kristian Sofus Hansen & Tommy Hyldahl

Product no: 223078

Type: Candle Holder - Indoor

Designer / Year of design: Kristian Sofus Hansen & Tommy Hyldahl, 2021

Colour: Calacatta Material: Marble

**Care instructions:** 