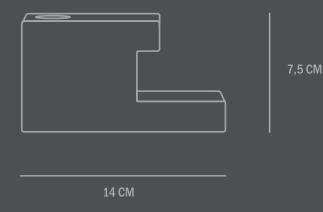

Use a soft dry cloth to clean the product. Do not use household cleaners.

Dimensions: L14 / W5 / H7,5 CM

Country of origin: CN

Product weight: 0,97 Kgs

Packaging:
Dimensions: L19 / W10 / H12,5 CM
Total weight incl. product: 1,04 Kgs
Number of parcels: 1
Material: Brown cardboard