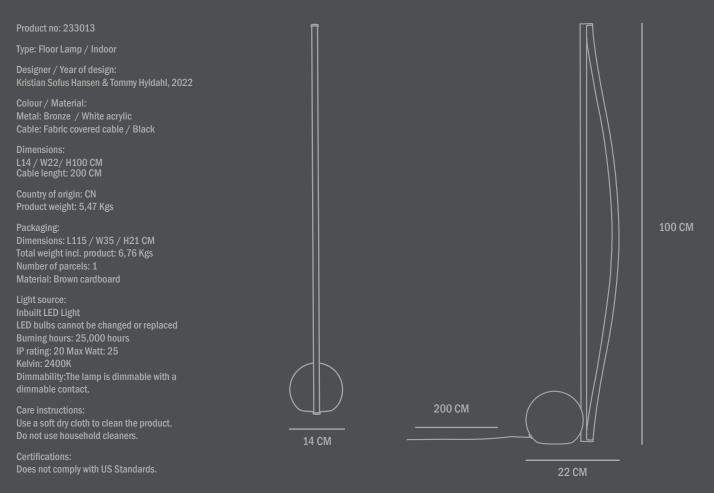

Availabe in two wall lamp sizes, the bow lampshade is mounted to a rectangular metal wall cup, adding a certain architectural detail and a depth between the bow and the wall.

Bow also comes in a floor lamp, where the bow lampshade is mounted to a sculptural metal ball, creating an interesting contrast between the airy bow and the heavy object.

All Bow Lamps comes with an inbuild LED light source with Kelvin 2400 to create a warm and cozy atmosphere. All metal parts are plated in Bronze.

Designed by Kristian Sofus Hansen & Tommy Hyldahl.