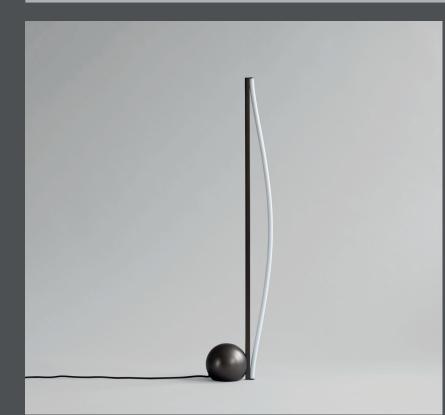

## **BOW FLOOR LAMP**

Inspired by the shape of a bow, the Bow lamps is all about transforming LED lights into sculptural objects. Bended like the string on a traditional bow, the illuminating acrylic tube becomes a soft and artistic feature on the lamp.

Availabe in two wall lamp sizes, the bow lampshade is mounted to a rectangular metal wall cup, adding a certain architectural detail and a depth between the bow and the wall.

Bow also comes in a floor lamp, where the bow lampshade is mounted to a sculptural metal ball, creating an interesting contrast between the airy bow and the heavy object.

All Bow Lamps comes with an inbuild LED light source with Kelvin 2400 to create a warm and cozy atmosphere. All metal parts are plated in Bronze.

Designed by Kristian Sofus Hansen & Tommy Hyldahl.