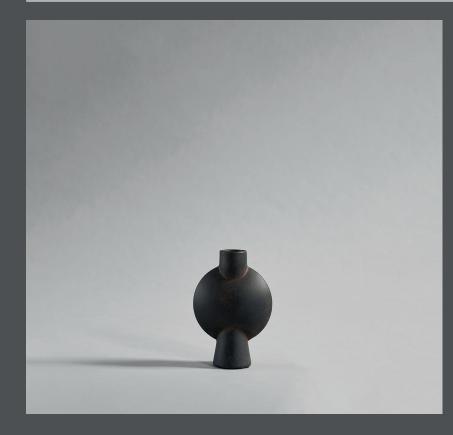

## **SPHERE VASE BUBL MINI**

The Sphere collection celebrates unique silhouettes and textures that makes an impact with the decorative charm of sculptural art.

Elegantly sculpted, each vase is finished in intricate ornate detailing. Inspired by ancient Chinese vases, a palette of faded earth tones became the series characteristic appearance. Sphere is also the first ceramic design we developed and quickly it became our signature.

The vases are developed in close collaboration with highly skilled ceramist, ensuring the precise contrast between the smooth shapes and sharp edges.

Hand glazed natural product therefore the colours may variate.