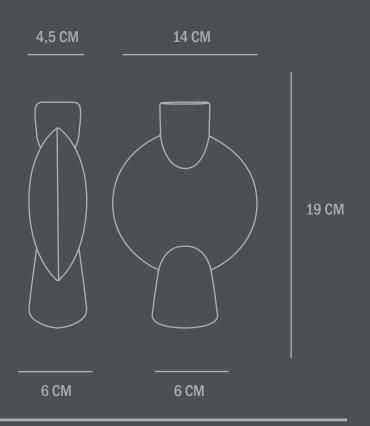

## Product no: 111030

Type: Vase - Indoor

**Colour: Coffee** 

Material: Ceramic

Care instructions: Use a soft dry cloth to clean the product. Do not use household cleaners. Not waterproof

Dimensions: H19 / L14 / W6 CM