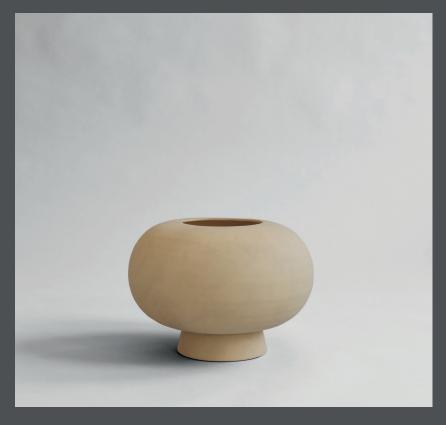

## **KABIN VASE FAT**

Kabin is a series of vases inspired by the classical, simple forms found in Japanese craftsmanship.

The large table vases offer the same stability and complexity as traditional Japanese tea bowls, and their oval-shaped bodies rest on top of a small foot or pedestal, adding refinement to the classic form.

The Kabin series is a love story between Japanese and Scandinavian craftsmanship, resulting in this minimalist collection of vases.

As it is a hand glazed natural product, the colours may vary slightly and as it is not 100% waterproof, a bag for fresh flowers is included.

Designed by Nicolaj Nøddesbo & Tommy Hyldahl.

**Product no: 111043** 

Type: Vase - Indoor

Designer / Year of design:

Nicolaj Nøddesbo & Tommy Hyldahl, 2017

**Colour: Sand Material: Ceramic** 

**Care instructions:** 