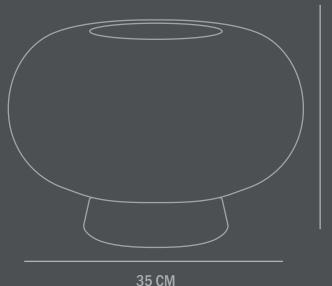

Use a soft dry cloth to clean the product. Do not use household cleaners.

Not waterproof

**Dimensions: L35 / W35 / H23,5** 

Country of origin: CN

Product weight: 3,00 Kgs

Packaging:

**Dimensions: L40 / W32 / H25 CM** Total weight incl. product: 4,00 Kgs

Number of parcels: 1 Material: Brown cardboard

23,5 CM